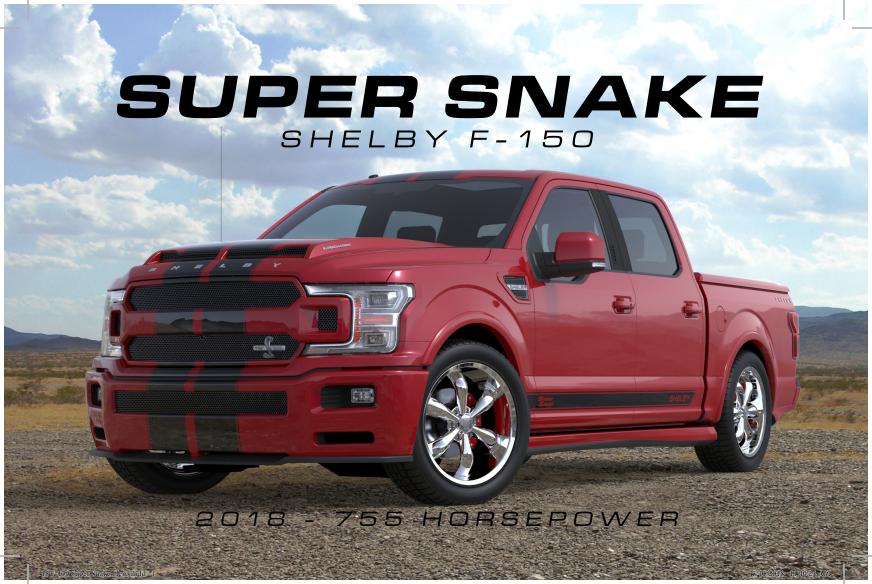

## 2018 SHELBY F-150 SUPER SNAKE

395HP Naturally Aspirated USD\$89,995 755 HP Available From: USD\$102,995

Includes 2018 F-150 Chassis

We rejuvenated the truck world with the all new 2018 F-150 Super Snake! Built to be your whatever, wherever, whenever muscle truck, this Shelby F-150 advances masculine performance to a whole new level. We strapped a supercharger to Ford's iconic V8 engine so that it now cranks out 755 horses. Lowered for better handling, this Shelby has unique styling cues inside and out to take it into an entirely new level of street performance. Available in a 2x4 or 4x4 configuration, only 150 of these handsome trucks will but built for the US in the 2018 model year.

## STANDARD FEATURES EXTERIOR

- 22" SHELBY CHROME WHEELS
- PERFORMANCE TIRES, 305/45/22
- 4 PIECE BODY SIDE GROUND EFFECTS
- GROUND EFFECTS PAINTED BODY COLOR
- FENDER FLARES
- FUNCTIONAL FRONT FENDER VENTS
- SHELBY STRIPING AND BADGING
- FRONT BUMPER COVER WITH VENTS
- HONEYCOMB RACING GRILLE INSERT
- PAINTED CUSTOM REAR BUMPER CLADDING
- PAINTED TONNEAU COVER
- SHELBY BEDRUG LINER
- SHELBY CSM ENGINE PLAQUE

## INTERIOR

- SHELBY CSM DASH PLAQUE
- SHELBY SNAKE ON CONSOLE BADGE
- SHELBY TWO-TONE LEATHER RECOVERS W/ SHELBY SNAKE
- CARBON FIBER INTERIOR PACKAGE
- SUPER SNAKE EMBROIDERY ON HEADRESTS
- SHELBY LOGO CARPETED FLOOR MATS
- BILLET RACING PEDALS
- DEEP TINTED WINDOWS
- 3 YEAR/36,000 MILE WARRANTY

## PERFORMANCE

- SHELBY 755 HP SUPERCHARGER
- BLOWER POWDER COATED BLUE
- INTAKE MANIFOLD POWDER COATED BLUE
- OPEN AIR PERFORMANCE INTAKE
- CARBON FIBER INTAKE TUBE
- HEAT EXCHANGER
- BILLET THROTTLE BODY
- FUEL INJECTORS
- \*\*\*SUPERCHARGER FOR POST TITLE SALES ONLY\*\*\*
- SHELBY TUNED SUSPENSION SYSTEM
- SHELBY BY BORLA EXHAUST
- POLISHED SST DUAL EXHAUST TIPS
- DUAL INTAKE "RAM AIR" SHELBY HOOD